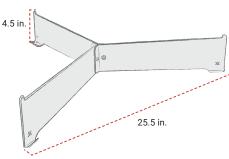

## **MATERIAL**

**304 Stainless steel** Made by Breeo® in the USA

## **INFORMATION**

The Breeo Pizza Oven Base offers a safe solution for pizza oven storage after a night of pizza making. Made out of thick gauge 304 stainless steel and with durable design, this is the perfect solution to securely rest your pizza oven once you're ready to get the fire going.