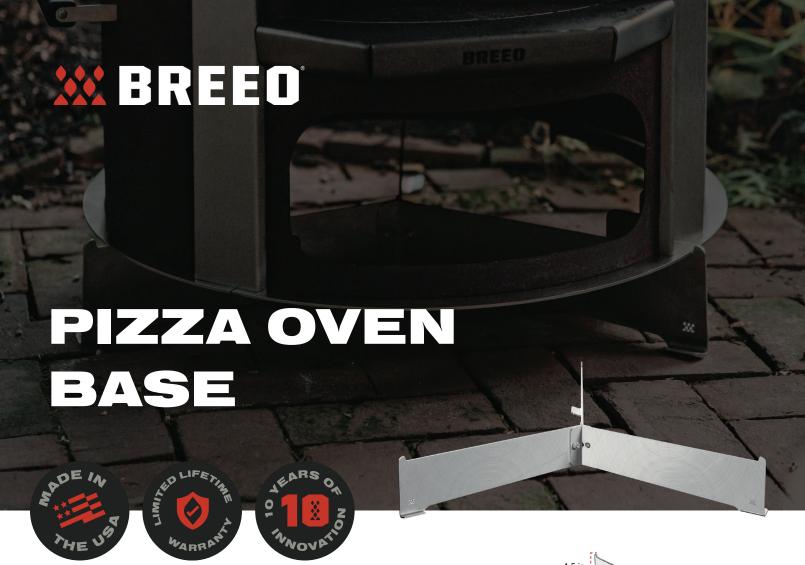

## **INFORMATION**

The Breeo Pizza Oven Base offers a safe solution for pizza oven storage after a night of pizza making. Made out of thick gauge 304 stainless steel and with durable design, this is the perfect solution to securely rest your pizza oven once you're ready to get the fire going.

- ♦ ELEVATES PIZZA OVEN OFF TEMPERATURE SENSITIVE SURFACES
- OUTSIDE NOTCHES ENSURES PIZZA
  OVEN STAYS CENTERED ON THE BASE
- OUTDOOR SAFE
- WEATHER RESISTANT
- NON-MARKING FEET PROTECT SURFACES FROM SCRATCHING